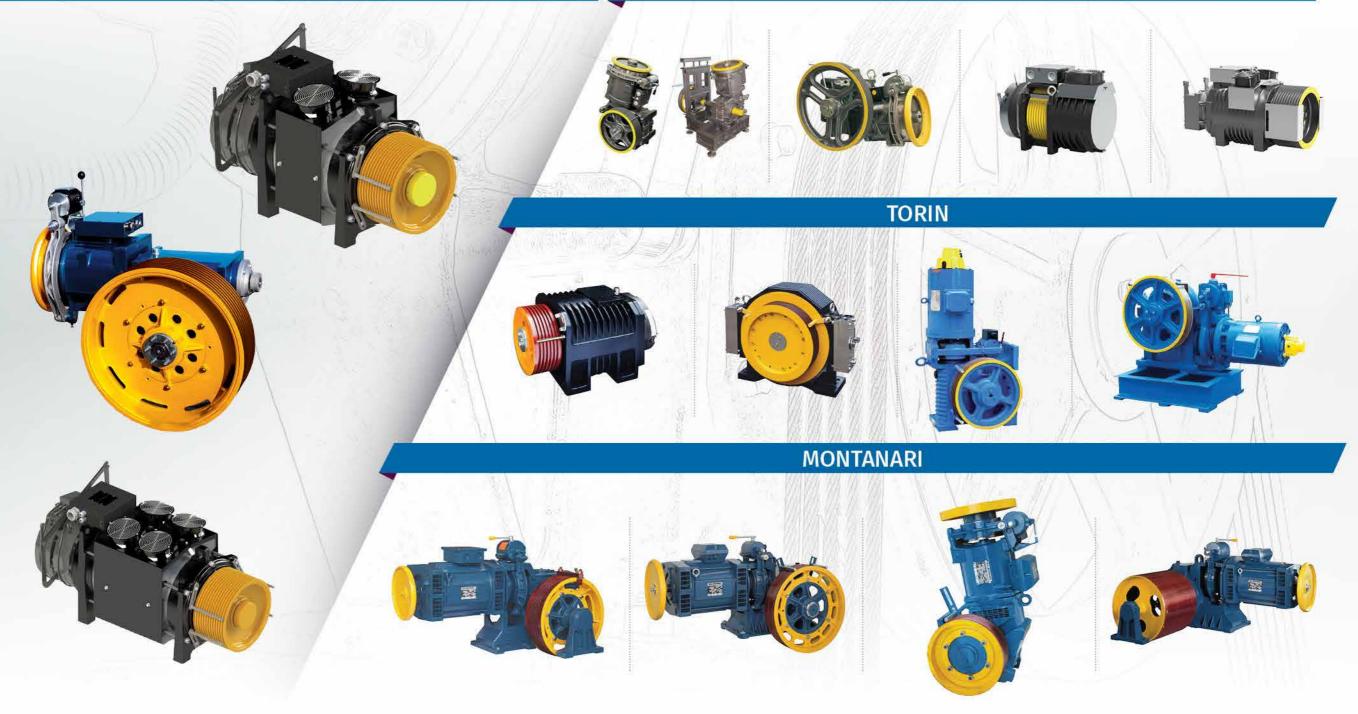

**BUTONLAR** 

Moncler Machine Motor

MONSARI MAKINA MOTOPE

MONŞARJ ASANSÖR / DUMB WAITER LIFT

Moncler Manual Door MANUEL KAPIS

Monclar Cabin Suspension Rails

HIDRROLİK MOTOR VE MONŞARJ

RAYLARI

Monclar Counterweight System

AGIRLIK SİSTEMI

• KAAN 135 ALM

• SMT 200AC

• SMT 140BC

• GEARLESS - 160