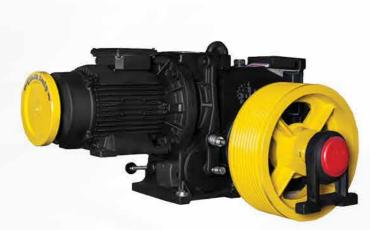

kawa Hedefsan A3 with WF Command Panel



Arkel Adrive Arl 300 A3 Command Panel



# STEP - P 300

All command panels support with 4 m/s speed and up to 64 floor Power capacity : 11,75 kw dublex, group transport to destination index types ABZ, SINCOS, ENDAT value-added functions : internal door management, remote monitoring, elevator internet etc. **P 500** Mikel Momentum + Fujitsu A3 Command Panel















**BUTONLAR** 



















Moncler Machine Motor

MONSARI MAKINA MOTOPE

MONŞARJ ASANSÖR / DUMB WAITER LIFT

Moncler Manual Door MANUEL KAPIS



Monclar Cabin Suspension Rails

HIDRROLİK MOTOR VE MONŞARJ

RAYLARI

Monclar Counterweight System

AGIRLIK SİSTEMI





• KAAN 135 ALM



• SMT 200AC





• SMT 140BC



• GEARLESS - 160















# AKIŞ MAKİNA



• AK SERİSİ



• C100 SERISI







• C150 SERİSİ



• GF SERİSİ





#### ALBERTO SASSI









ZIEHL-ABEGG













LOCK OPENING SWITCH LOCK LOCK DICTATOR MAGNET

CAST IRON SCRATCH

MACHINE CASE

PLASTIC SPIRAL HOSE



# **REGULATOR FINAL**

#### LUBRICATOR