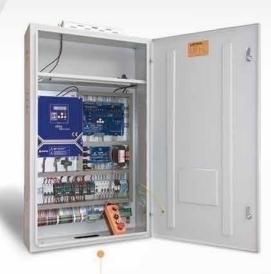

# BO1 SERİ KABİN KAPILARI / CAR DOORS

2 Panel Teleskopik / 2 Panel Telescopic



#### 4 Panel Merkezi / 2 Panel Central



Kullanım Alanları: Yüksek trafikli konutlar, oteller, rezidanslar, kamu kurumları, hastaneler, AVM'ler, plazalar

• B01 SERİ

KAT KAPILARI / LANDING DOORS

2 Panel Teleskopik / 2 Panel Telescopic



#### 4 Panel Merkezi / 2 Panel Central



• CO1 SERI KABIN KAPILARI / CAR DOORS

#### 2 Panel Teleskopik / 2 Panel Telescopic



4 Panel Merkezi / 2 Panel Central



Kullanım Alanları: Düşük trafikli binalar ve konutlar CO1 SERİ
KAT KAPILARI / LANDING DOORS

2 Panel Teleskopik / 2 Panel Telescopic



4 Panel Merkezi / 2 Panel Central









**KEPi** 



## SPECIAL DOORS





### WITTUR LAND CABIN DOORS



















## P 100

Meiden Hedefsan Gearless Command Panel



an

## P 400

Yaskawa Hedefsan A3 with WF Command Panel



Arkel Adrive Arl 300 A3 Command Panel



# STEP - P 300

All command panels support with 4 m/s speed and up to 64 floor Power capacity : 11,75 kw dublex, group transport to destination index types ABZ, SINCOS, ENDAT value-added functions : internal door management, remote monitoring, elevator internet etc. **P 500** Mikel Momentum + Fujitsu A3 Command Panel















**BUTONLAR** 



















Moncler Machine Motor

MONSARI MAKINA MOTOPE

MONŞARJ ASANSÖR / DUMB WAITER LIFT

Moncler Manual Door MANUEL KAPIS



Monclar Cabin Suspension Rails

HIDRROLİK MOTOR VE MONŞARJ

RAYLARI

Monclar Counterweight System

AGIRLIK SİSTEMI





• KAAN 135 ALM



• SMT 200AC





• SMT 140BC



• GEARLESS - 160















# AKIŞ MAKİ