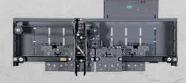

## P 100

Meiden Hedefsan Gearless Command Panel

an

## P 400

Yaskawa Hedefsan A3 with WF Command Panel

Arkel Adrive Arl 300 A3 Command Panel

# STEP - P 300

All command panels support with 4 m/s speed and up to 64 floor Power capacity : 11,75 kw dublex, group transport to destination index types ABZ, SINCOS, ENDAT value-added functions : internal door management, remote monitoring, elevator internet etc. **P 500** Mikel Momentum + Fujitsu A3 Command Panel