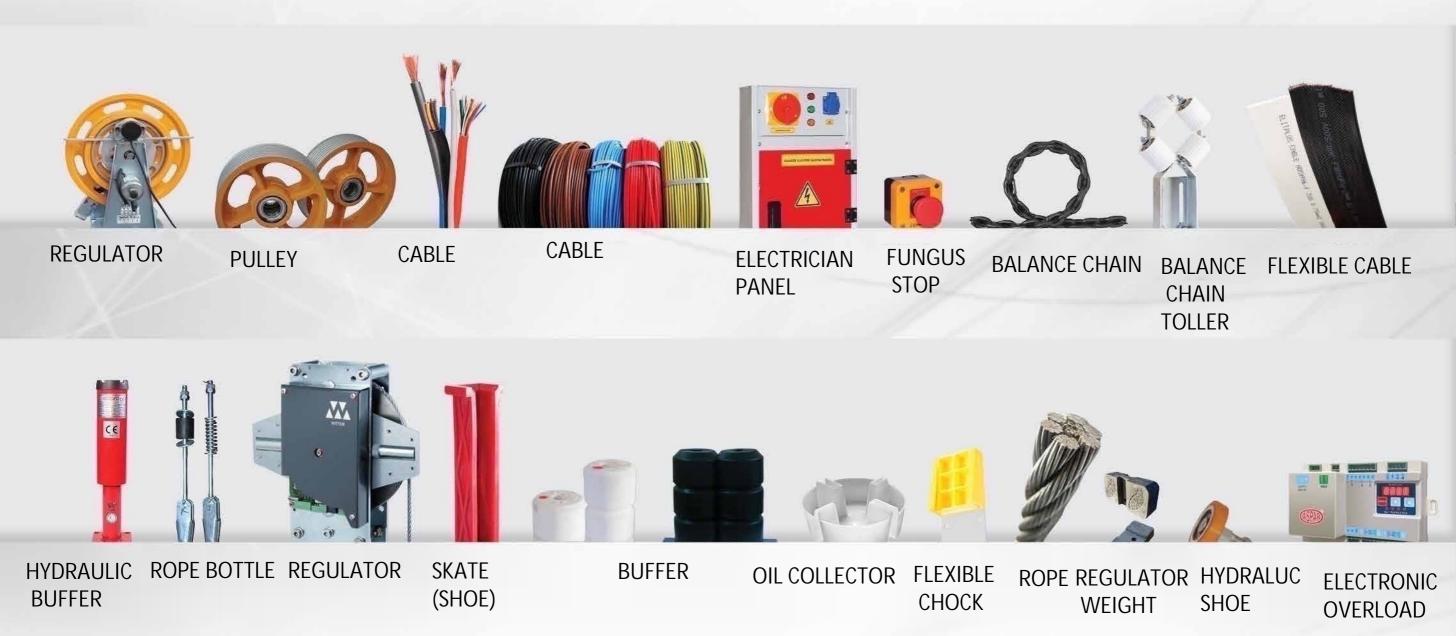

**BUTONLAR** 

Moncler Machine Motor

MONSARI MAKINA MOTOPE

MONŞARJ ASANSÖR / DUMB WAITER LIFT

Moncler Manual Door MANUEL KAPIS

Monclar Cabin Suspension Rails

HIDRROLİK MOTOR VE MONŞARJ

RAYLARI

Monclar Counterweight System

AGIRLIK SİSTEMI

• KAAN 135 ALM

• SMT 200AC

• SMT 140BC

• GEARLESS - 160

# AKIŞ MAKİNA

• AK SERİSİ

• C100 SERISI

• C150 SERİSİ

• GF SERİSİ

#### ALBERTO SASSI

ZIEHL-ABEGG

LOCK OPENING SWITCH LOCK LOCK DICTATOR MAGNET

CAST IRON SCRATCH

MACHINE CASE

PLASTIC SPIRAL HOSE