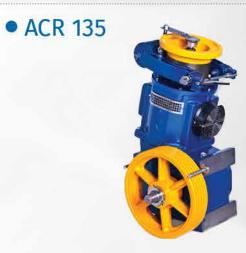

Monclar Counterweight System

AGIRLIK SİSTEMI

• KAAN 135 ALM

• SMT 200AC

• SMT 140BC

• GEARLESS - 160