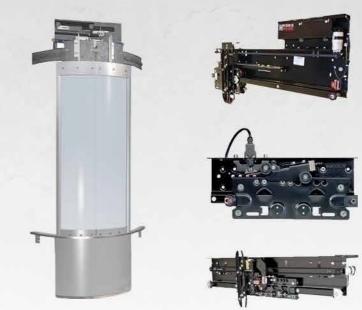

22



EKY-115



EKY-103



EKY-101



EKY-121



EKY-116







#### BO1 SERİ KABİN KAPILARI / CAR DOORS

2 Panel Teleskopik / 2 Panel Telescopic



#### 4 Panel Merkezi / 2 Panel Central



Kullanım Alanları: Yüksek trafikli konutlar, oteller, rezidanslar, kamu kurumları, hastaneler, AVM'ler, plazalar

• B01 SERİ

KAT KAPILARI / LANDING DOORS

2 Panel Teleskopik / 2 Panel Telescopic



#### 4 Panel Merkezi / 2 Panel Central



• CO1 SERI KABIN KAPILARI / CAR DOORS

#### 2 Panel Teleskopik / 2 Panel Telescopic



4 Panel Merkezi / 2 Panel Central



Kullanım Alanları: Düşük trafikli binalar ve konutlar CO1 SERİ
KAT KAPILARI / LANDING DOORS

2 Panel Teleskopik / 2 Panel Telescopic



4 Panel Merkezi / 2 Panel Central









**KEPi** 



## SPECIAL DOORS





### WITTUR LAND CABIN DOORS



















## P 100

Meiden Hedefsan Gearless Command Panel



an

## P 400

Yaskawa Hedefsan A3 with WF Command Panel



Arkel Adrive Arl 300 A3 Command Panel



# STEP - P 300

All command panels support with 4 m/s speed and up to 64 floor Power capacity : 11,75 kw dublex, group transport to destination index types ABZ, SINCOS, ENDAT value-added functions : internal door management, remote monitoring, elevator internet etc. **P 500** Mikel Momentum + Fujitsu A3 Command Panel















**BUTONLAR** 



















Moncler Machine Motor

MONSARI MAKINA MOTOPE

MONŞARJ ASANSÖR / DUMB WAITER LIFT

Moncler Manual Door MANUEL KAPIS



Monclar Cabin Suspension Rails

HIDRROLİK MOTOR VE MONŞARJ

RAYLARI

Monclar Counterweight System

AGIRLIK SİSTEMI





• KAAN 135 ALM



• SMT 2