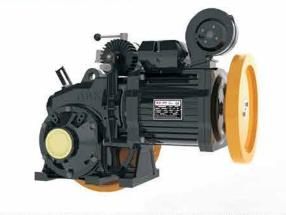

N DOORS



















## P 100

Meiden Hedefsan Gearless Command Panel



an

## P 400

Yaskawa Hedefsan A3 with WF Command Panel



Arkel Adrive Arl 300 A3 Command Panel



# STEP - P 300

All command panels support with 4 m/s speed and up to 64 floor Power capacity : 11,75 kw dublex, group transport to destination index types ABZ, SINCOS, ENDAT value-added functions : internal door management, remote monitoring, elevator internet etc. **P 500** Mikel Momentum + Fujitsu A3 Command Panel















**BUTONLAR** 



















Moncler Machine Motor

MONSARI MAKINA MOTOPE

MONŞARJ ASANSÖR / DUMB WAITER LIFT

Moncler Manual Door MANUEL KAPIS



Monclar Cabin Suspension Rails

HIDRROLİK MOTOR VE MONŞARJ

RAYLARI

Monclar Counterweight System

AGIRLIK SİSTEMI





• KAAN 135 ALM



• SMT 200AC





• SMT 140BC



• GEARLESS - 160















# AKIŞ MAKİNA



• AK SERİSİ



• C100 SERISI







• C150 SERİSİ



• GF SERİSİ





#### ALBERTO SASSI









ZIEHL-ABEGG













LOCK OPENING SWITCH LOCK LOCK DICTATOR MAGNET

CAST IRON SCRATCH

MACHINE CASE

PLASTIC SPIRAL HOSE



# **REGULATOR FINAL**

#### LUBRICATOR