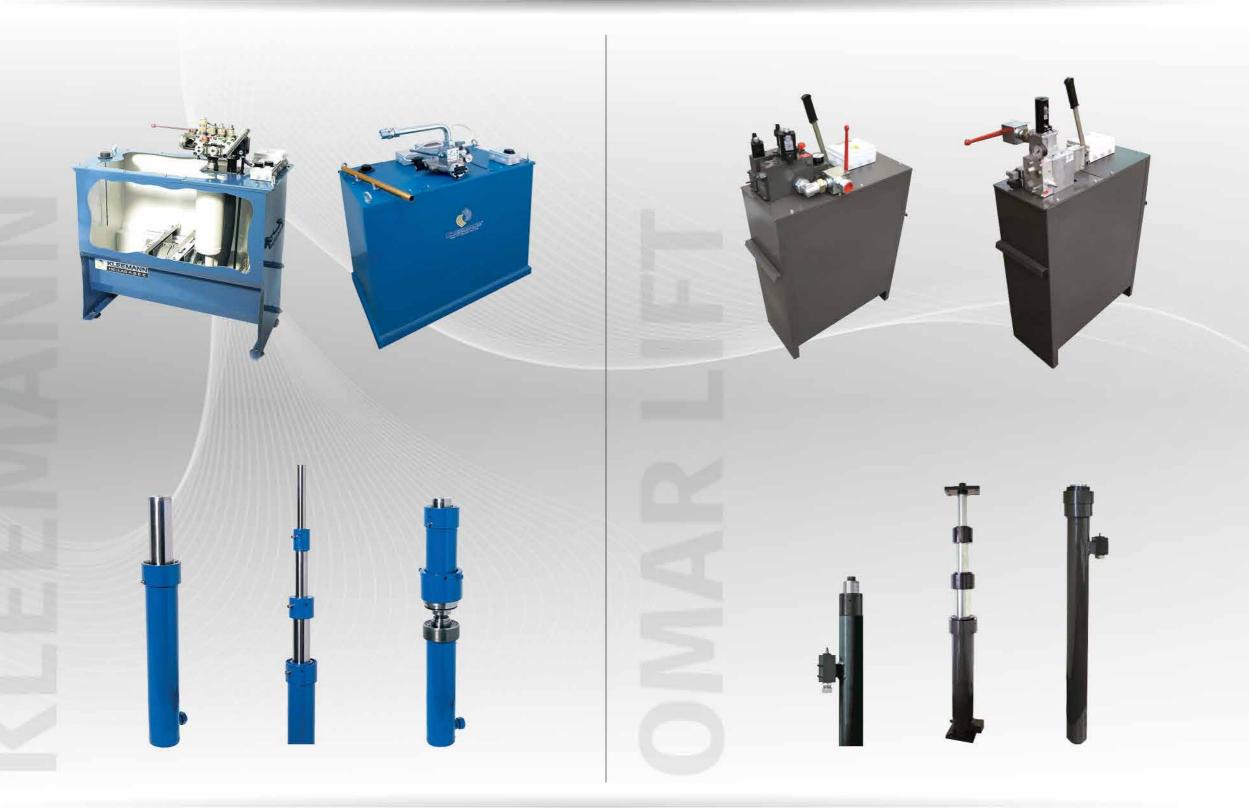

kezi / 2 Panel Central



Kullanım Alanları: Düşük trafikli binalar ve konutlar CO1 SERİ
KAT KAPILARI / LANDING DOORS

2 Panel Teleskopik / 2 Panel Telescopic



4 Panel Merkezi / 2 Panel Central









**KEPi** 



## SPECIAL DOORS





### WITTUR LAND CABIN DOORS



















## P 100

Meiden Hedefsan Gearless Command Panel



an

## P 400

Yaskawa Hedefsan A3 with WF Command Panel



Arkel Adrive Arl 300 A3 Command Panel



# STEP - P 300

All command panels support with 4 m/s speed and up to 64 floor Power capacity : 11,75 kw dublex, group transport to destination index types ABZ, SINCOS, ENDAT value-added functions : internal door management, remote monitoring, elevator internet etc. **P 500** Mikel Momentum + Fujitsu A3 Command Panel















**BUTONLAR** 



















Moncler Machine Motor

MONSARI MAKINA MOTOPE

MONŞARJ ASANSÖR / DUMB WAITER LIFT

Moncler Manual Door MANUEL KAPIS



Monclar Cabin Suspension Rails

HIDRROLİK MOTOR VE MONŞARJ

RAYLARI

Monclar Counterweight System

AGIRLIK SİSTEMI





• KAAN 135 ALM



• SMT 200AC





• SMT 140BC



• GEARLESS - 160















# AKIŞ MAKİNA



• AK SERİSİ



• C100 SERISI







• C150 SERİSİ



• GF SERİSİ





#### ALBERTO SASSI









ZIEHL-ABEGG













LOCK OPENING SWITCH LOCK LOCK DICTATOR MAGNET

CAST IRON SCRATCH

MACHINE CASE

PLASTIC SPIRAL HOSE



# **REGULATOR FINAL**

#### LUBRICATOR