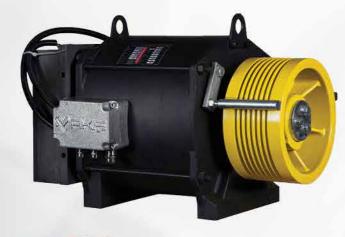

## P 400

Yaskawa Hedefsan A3 with WF Command Panel



Arkel Adrive Arl 300 A3 Command Panel



# STEP - P 300

All command panels support with 4 m/s speed and up to 64 floor Power capacity : 11,75 kw dublex, group transport to destination index types ABZ, SINCOS, ENDAT value-added functions : internal door management, remote monitoring, elevator internet etc. **P 500** Mikel Momentum + Fujitsu A3 Command Panel















**BUTONLAR** 



















Moncler Machine Motor

MONSARI MAKINA MOTOPE

MONŞARJ ASANSÖR / DUMB WAITER LIFT

Moncler Manual Door MANUEL KAPIS



Monclar Cabin Suspension Rails

HIDRROLİK MOTOR VE MONŞARJ

RAYLARI

Monclar Counterweight System

AGIRLIK SİSTEMI





• KAAN 135 ALM



• SMT 200AC





• SMT 140BC



• GEARLESS - 160















# AKIŞ MAKİNA



• AK SERİSİ



• C100 SERISI







• C150 SERİSİ



• GF SERİSİ





#### ALBERTO SASSI









ZIEHL-ABEGG













LOCK OPENING SWITCH LOCK LOCK DICTATOR MAGNET

CAST IRON SCRATCH

MACHINE CASE

PLASTIC SPIRAL HOSE



# **REGULATOR FINAL**

#### LUBRICATOR