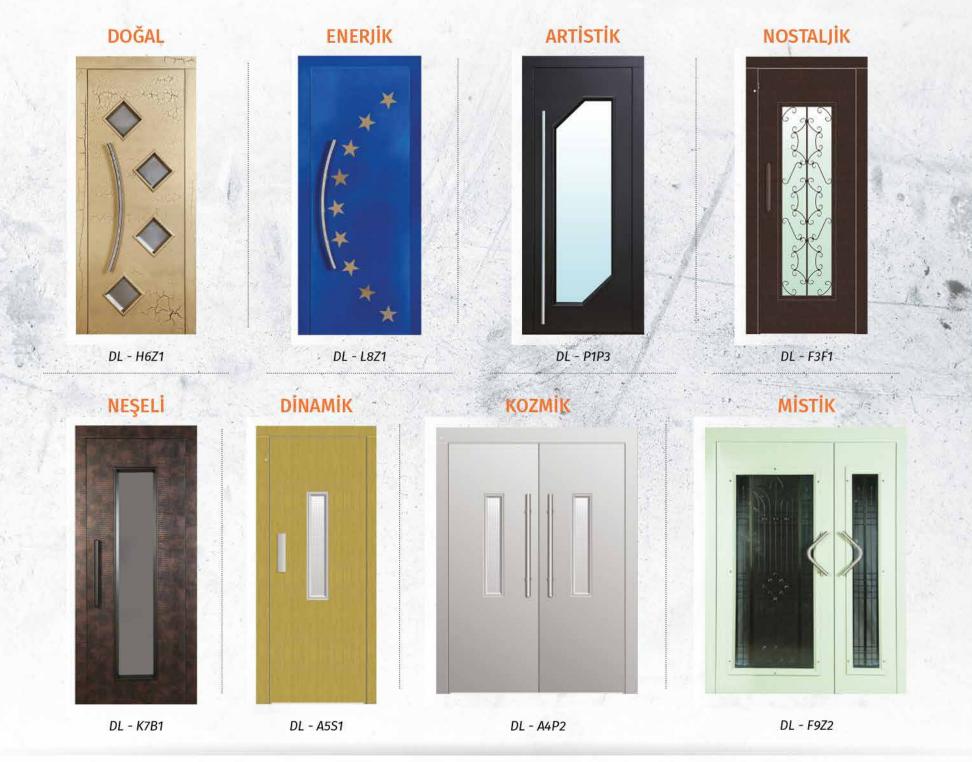

5



EKY-103



EKY-101



EKY-121



EKY-116







#### BO1 SERİ KABİN KAPILARI / CAR DOORS

2 Panel Teleskopik / 2 Panel Telescopic



#### 4 Panel Merkezi / 2 Panel Central



Kullanım Alanları: Yüksek trafikli konutlar, oteller, rezidanslar, kamu kurumları, hastaneler, AVM'ler, plazalar

• B01 SERİ

KAT KAPILARI / LANDING DOORS

2 Panel Teleskopik / 2 Panel Telescopic



#### 4 Panel Merkezi / 2 Panel Central



• CO1 SERI KABIN KAPILARI / CAR DOORS

#### 2 Panel Teleskopik / 2 Panel Telescopic



4 Panel Merkezi / 2 Panel Central



Kullanım Alanları: Düşük trafikli binalar ve konutlar CO1 SERİ
KAT KAPILARI / LANDING DOORS

2 Panel Teleskopik / 2 Panel Telescopic



4 Panel Merkezi / 2 Panel Central









**KEPi** 



## SPECIAL DOORS





### WITTUR LAND CABIN DOORS



















## P 100

Meiden Hedefsan Gearless Command Panel



an

## P 400

Yaskawa Hedefsan A3 with WF Command Panel



Arkel Adrive Arl 300 A3 Command Panel



# STEP - P 300

All command panels support with 4 m/s speed and up to 64 floor Power capacity : 11,75 kw dublex, group transport to destination index types ABZ, SINCOS, ENDAT value-added functions : internal door management, remote monitoring, elevator internet etc. **P 500** Mikel Momentum + Fujitsu A3 Command Panel















**BUTONLAR** 



















Moncler Machine Motor

MONSARI MAKINA MOTOPE

MONŞARJ ASANSÖR / DUMB WAITER LIFT

Moncler Manual Door MANUEL KAPIS



Monclar Cabin Suspension Rails

HIDRROLİK MOTOR VE MONŞARJ

RAYLARI

Monclar Counterweight System

AGIRLIK SİSTEMI





• KAAN 135 ALM



• SMT 200AC





•