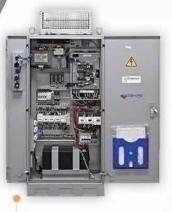

## P 400

Yaskawa Hedefsan A3 with WF Command Panel

Arkel Adrive Arl 300 A3 Command Panel