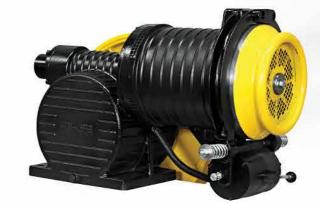

Arkel Adrive Arl 300 A3 Command Panel



# STEP - P 300

All command panels support with 4 m/s speed and up to 64 floor Power capacity : 11,75 kw dublex, group transport to destination index types ABZ, SINCOS, ENDAT value-added functions : internal door management, remote monitoring, elevator internet etc. **P 500** Mikel Momentum + Fujitsu A3 Command Panel















**BUTONLAR** 



















Moncler Machine Motor

MONSARI MAKINA MOTOPE

MONŞARJ ASANSÖR / DUMB WAITER LIFT

Moncler Manual Door MANUEL KAPIS



Monclar Cabin Suspension Rails

HIDRROLİK MOTOR VE MONŞARJ

RAYLARI

Monclar Counterweight System

AGIRLIK SİSTEMI





• KAAN 135 ALM



• SMT 200AC





• SMT 140BC



• GEARLESS - 160















# AKIŞ MAKİNA



• AK SERİSİ



• C100 SERISI







• C150 SERİSİ



• GF SERİSİ





#### ALBERTO SASSI









ZIEHL-ABEGG













LOCK OPENING SWITCH LOCK LOCK DICTATOR MAGNET

CAST IRON SCRATCH

MACHINE CASE

PLASTIC SPIRAL HOSE



# **REGULATOR FINAL**

#### LUBRICATOR