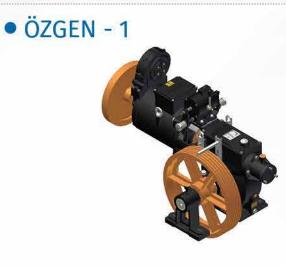

Monclar Counterweight System

AGIRLIK SİSTEMI

• KAAN 135 ALM

• SMT 200AC

• SMT 140BC

• GEARLESS - 160