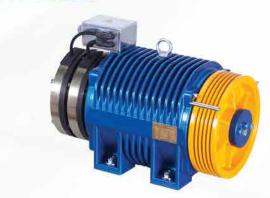

Monclar Counterweight System

AGIRLIK SİSTEMI

• KAAN 135 ALM

• SMT 200AC

• SMT 140BC

• GEARLESS - 160