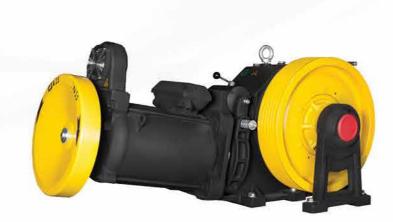

WF Command Panel



Arkel Adrive Arl 300 A3 Command Panel



# STEP - P 300

All command panels support with 4 m/s speed and up to 64 floor Power capacity : 11,75 kw dublex, group transport to destination index types ABZ, SINCOS, ENDAT value-added functions : internal door management, remote monitoring, elevator internet etc. **P 500** Mikel Momentum + Fujitsu A3 Command Panel















**BUTONLAR** 



















Moncler Machine Motor

MONSARI MAKINA MOTOPE

MONŞARJ ASANSÖR / DUMB WAITER LIFT

Moncler Manual Door MANUEL KAPIS



Monclar Cabin Suspension Rails

HIDRROLİK MOTOR VE MONŞARJ

RAYLARI

Monclar Counterweight System

AGIRLIK SİSTEMI





• KAAN 135 ALM



• SMT 200AC





• SMT 140BC



• GEARLESS - 160















# AKIŞ MAKİNA



• AK SERİSİ



• C100 SERISI







• C150 SERİSİ



• GF SERİSİ





#### ALBERTO SASSI









ZIEHL-ABEGG













LOCK OPENING SWITCH LOCK LOCK DICTATOR MAGNET

CAST IRON SCRATCH

MACHINE CASE

PLASTIC SPIRAL HOSE



# **REGULATOR FINAL**

#### LUBRICATOR