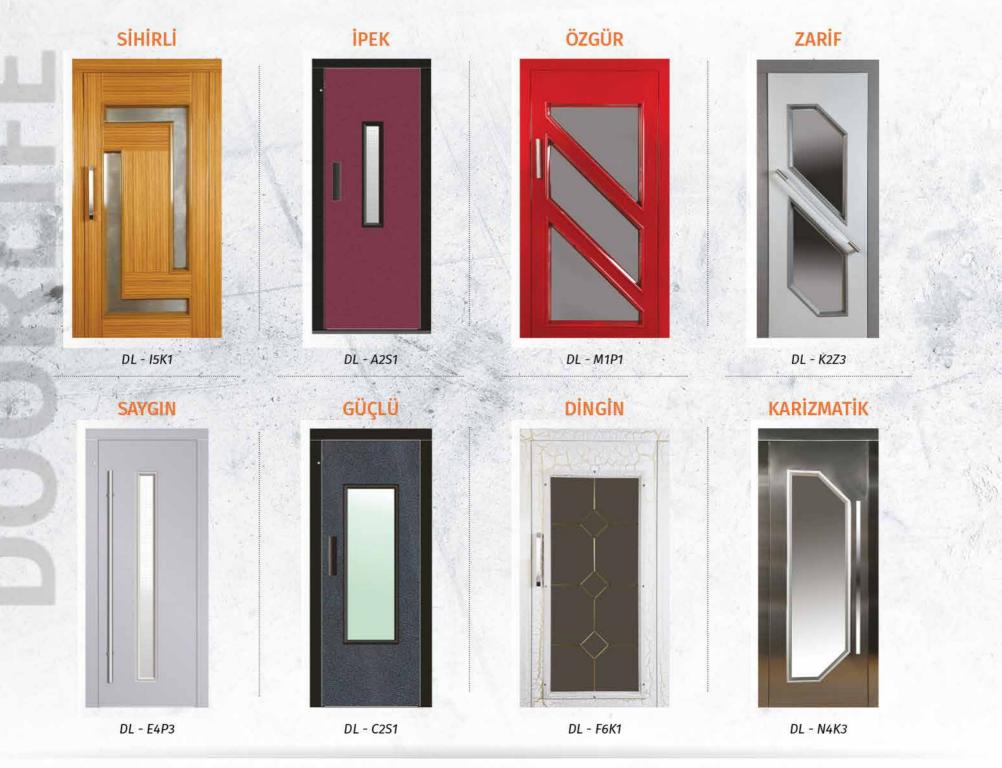

EKY-115



EKY-103



EKY-101



EKY-121



EKY-116







#### BO1 SERİ KABİN KAPILARI / CAR DOORS

2 Panel Teleskopik / 2 Panel Telescopic



#### 4 Panel Merkezi / 2 Panel Central



Kullanım Alanları: Yüksek trafikli konutlar, oteller, rezidanslar, kamu kurumları, hastaneler, AVM'ler, plazalar

• B01 SERİ

KAT KAPILARI / LANDING DOORS

2 Panel Teleskopik / 2 Panel Telescopic



#### 4 Panel Merkezi / 2 Panel Central



• CO1 SERI KABIN KAPILARI / CAR DOORS

#### 2 Panel Teleskopik / 2 Panel Telescopic



4 Panel Merkezi / 2 Panel Central



Kullanım Alanları: Düşük trafikli binalar ve konutlar CO1 SERİ
KAT KAPILARI / LANDING DOORS

2 Panel Teleskopik / 2 Panel Telescopic



4 Panel Merkezi / 2 Panel Central









**KEPi** 



## SPECIAL DOORS





### WITTUR LAND CABIN DOORS



















## P 100

Meiden Hedefsan Gearless Command Panel



an

## P 400

Yaskawa Hedefsan A3 with WF Command Panel



Arkel Adrive Arl 300 A3 Command Panel



# STEP - P 300

All command panels support with 4 m/s speed and up to 64 floor Power capacity : 11,75 kw dublex, group transport to destination index types ABZ, SINCOS, ENDAT value-added functions : internal door management, remote monitoring, elevator internet etc. **P 500** Mikel Momentum + Fujitsu A3 Command Panel















**BUTONLAR** 



















Moncler Machine Motor

MONSARI MAKINA MOTOPE

MONŞARJ ASANSÖR / DUMB WAITER LIFT

Moncler Manual Door MANUEL KAPIS



Monclar Cabin Suspension Rails

HIDRROLİK MOTOR VE MONŞARJ

RAYLARI

Monclar Counterweight System

AGIRLIK SİSTEMI





• KAAN 135 ALM



• SMT 200AC