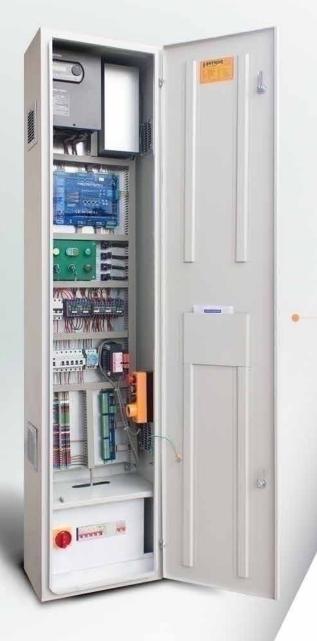

# STEP - P 300

All command panels support with 4 m/s speed and up to 64 floor Power capacity : 11,75 kw dublex, group transport to destination index types ABZ, SINCOS, ENDAT value-added functions : internal door management, remote monitoring, elevator internet etc. **P 500** Mikel Momentum + Fujitsu A3 Command Panel