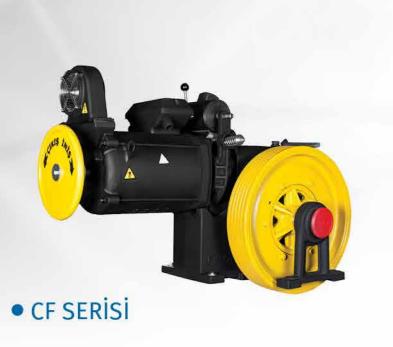

th WF Command Panel



Arkel Adrive Arl 300 A3 Command Panel



# STEP - P 300

All command panels support with 4 m/s speed and up to 64 floor Power capacity : 11,75 kw dublex, group transport to destination index types ABZ, SINCOS, ENDAT value-added functions : internal door management, remote monitoring, elevator internet etc. **P 500** Mikel Momentum + Fujitsu A3 Command Panel















**BUTONLAR** 



















Moncler Machine Motor

MONSARI MAKINA MOTOPE

MONŞARJ ASANSÖR / DUMB WAITER LIFT

Moncler Manual Door MANUEL KAPIS



Monclar Cabin Suspension Rails

HIDRROLİK MOTOR VE MONŞARJ

RAYLARI

Monclar Counterweight System

AGIRLIK SİSTEMI





• KAAN 135 ALM



• SMT 200AC





• SMT 140BC



• GEARLESS - 160















# AKIŞ MAKİNA



• AK SERİSİ



• C100 SERISI







• C150 SERİSİ



• GF SERİSİ





#### ALBERTO SASSI









ZIEHL-ABEGG













LOCK OPENING SWITCH LOCK LOCK DICTATOR MAGNET

CAST IRON SCRATCH

MACHINE CASE

PLASTIC SPIRAL HOSE



# **REGULATOR FINAL**

#### LUBRICATOR