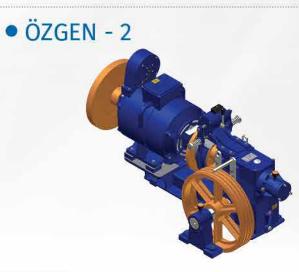

Monclar Counterweight System

AGIRLIK SİSTEMI

• KAAN 135 ALM

• SMT 200AC

• SMT 140BC

• GEARLESS - 160