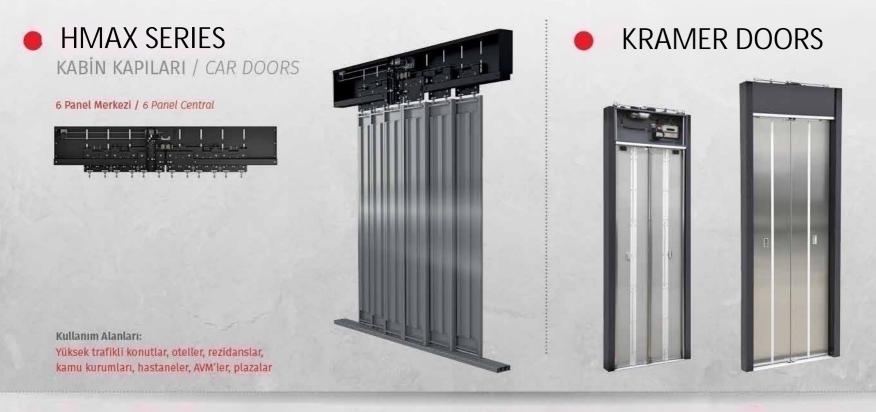

#### BO1 SERİ KABİN KAPILARI / CAR DOORS

2 Panel Teleskopik / 2 Panel Telescopic

#### 4 Panel Merkezi / 2 Panel Central

Kullanım Alanları: Yüksek trafikli konutlar, oteller, rezidanslar, kamu kurumları, hastaneler, AVM'ler, plazalar

• B01 SERİ

KAT KAPILARI / LANDING DOORS

2 Panel Teleskopik / 2 Panel Telescopic